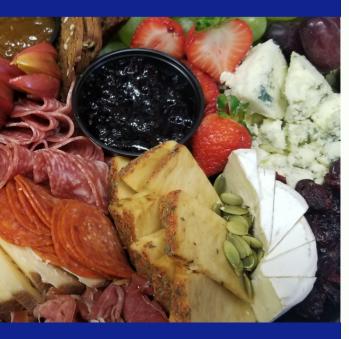

### Cheese Tray-Domestic & Imported Cheese and Crackers

| SMALL-SERVES 11-15  | \$65  |
|---------------------|-------|
| MEDIUM-SERVES 16-25 | \$85  |
| LARGE-SERVES 26-35  | \$105 |

#### Charcuterie Board

| SMALL-SERVES 11-15 | \$135 |
|--------------------|-------|
| LARGE-SERVES 26-35 | \$195 |