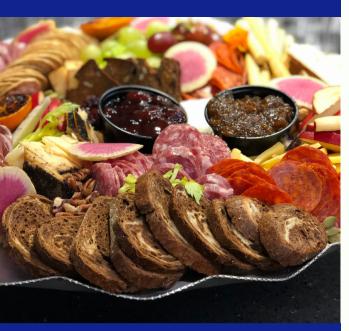

#### Charcuterie Board

| SMALL-SERVES 11-15 | \$135 |
|--------------------|-------|
| LARGE-SERVES 26-35 | \$195 |