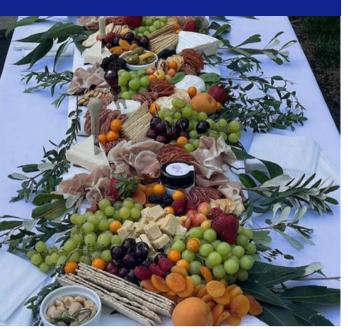

### **Grazing Tables**

FOR FUSS-FREE ENTERTAINMENT, A SHOW-STOPPING IMPRESSION, AN EXQUISITE EXPERIENCE.

#### STANDARD GRAZING TABLE INCLUDES:

- DOMESTIC AND IMPORTED CHEESES (SOFT TO HARD, COW'S, SHEEP, AND GOAT'S MILK)
- VARIOUS CHARCUTERIE MEATS (MILD TO SPICY, PORK, CHICKEN, TURKEY)
- FRESH, LOCALLY BAKED BREADS GOURMET CRACKERS, NUTS, AND DRIED FRUITS
- WHOLESOME DIPS, PRESERVES,
   FRESH FRUITS AND SEASONAL
   VEGGIES
  - PICKLED VEGETABLES, OLIVES AND RELISH TRAY ITEMS.