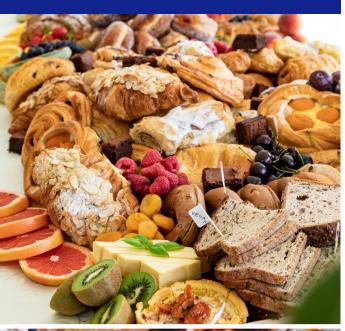

### **Grazing Tables**

FOR FUSS-FREE ENTERTAINMENT, A SHOW-STOPPING IMPRESSION, AN EXQUISITE EXPERIENCE.

#### STANDARD GRAZING TABLE INCLUDES:

- DOMESTIC AND IMPORTED CHEESES (SOFT TO HARD, COW'S, SHEEP, AND GOAT'S MILK)
- VARIOUS CHARCUTERIE MEATS (MILD TO SPICY, PORK, CHICKEN, TURKEY)
- FRESH, LOCALLY BAKED BREADS GOURMET CRACKERS, NUTS, AND DRIED FRUITS
- WHOLESOME DIPS, PRESERVES,
   FRESH FRUITS AND SEASONAL
   VEGGIES
  - PICKLED VEGETABLES, OLIVES AND RELISH TRAY ITEMS.