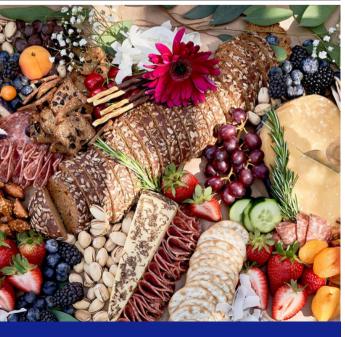

### **Grazing Tables**

FOR FUSS-FREE ENTERTAINMENT, A SHOW-STOPPING IMPRESSION, AN EXQUISITE EXPERIENCE.

#### STANDARD GRAZING TABLE INCLUDES:

- DOMESTIC AND IMPORTED CHEESES (SOFT TO HARD, COW'S, SHEEP, AND GOAT'S MILK)
- VARIOUS CHARCUTERIE MEATS (MILD TO SPICY, PORK, CHICKEN, TURKEY)
- FRESH, LOCALLY BAKED BREADS GOURMET CRACKERS, NUTS, AND DRIED FRUITS
- WHOLESOME DIPS, PRESERVES,
   FRESH FRUITS AND SEASONAL
   VEGGIES
  - PICKLED VEGETABLES, OLIVES AND RELISH TRAY ITEMS.