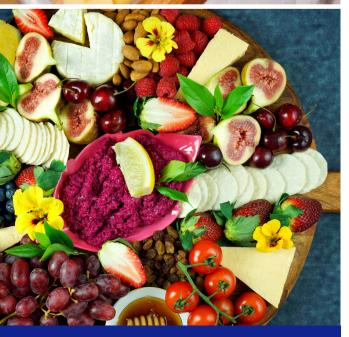

### **Grazing Tables**

FOR FUSS-FREE ENTERTAINMENT, A SHOW-STOPPING IMPRESSION, AN EXQUISITE EXPERIENCE.

#### STANDARD GRAZING TABLE INCLUDES:

- DOMESTIC AND IMPORTED CHEESES (SOFT TO HARD, COW'S, SHEEP, AND GOAT'S MILK)
- VARIOUS CHARCUTERIE MEATS (MILD TO SPICY, PORK, CHICKEN, TURKEY)
- FRESH, LOCALLY BAKED BREADS GOURMET CRACKERS, NUTS, AND DRIED FRUITS
- WHOLESOME DIPS, PRESERVES,
   FRESH FRUITS AND SEASONAL
   VEGGIES
  - PICKLED VEGETABLES, OLIVES AND RELISH TRAY ITEMS.