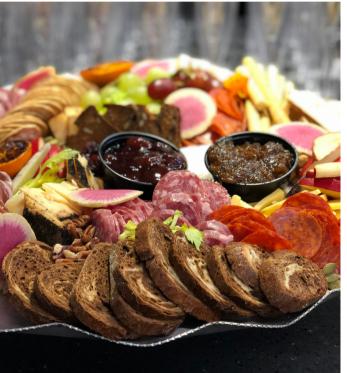

### **Grazing Tables**

FOR FUSS-FREE ENTERTAINMENT, A SHOW-STOPPING IMPRESSION, AN EXQUISITE EXPERIENCE.

#### STANDARD GRAZING TABLE INCLUDES:

- DOMESTIC AND IMPORTED CHEESES (SOFT TO HARD, COW'S, SHEEP, AND GOAT'S MILK)
- VARIOUS CHARCUTERIE MEATS (MILD TO SPICY, PORK, CHICKEN, TURKEY)
- FRESH, LOCALLY BAKED BREADS GOURMET CRACKERS, NUTS, AND DRIED FRUITS
- WHOLESOME DIPS, PRESERVES,
   FRESH FRUITS AND SEASONAL
   VEGGIES
  - PICKLED VEGETABLES, OLIVES AND RELISH TRAY ITEMS.