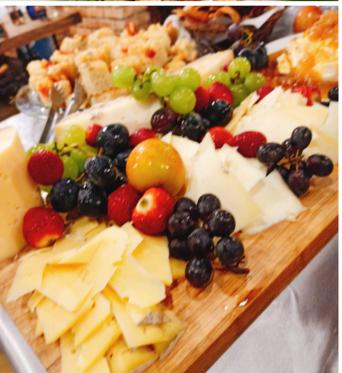

### **Grazing Tables**

FOR FUSS-FREE ENTERTAINMENT, A SHOW-STOPPING IMPRESSION, AN EXQUISITE EXPERIENCE.

#### STANDARD GRAZING TABLE INCLUDES:

- DOMESTIC AND IMPORTED CHEESES (SOFT TO HARD, COW'S, SHEEP, AND GOAT'S MILK)
- VARIOUS CHARCUTERIE MEATS (MILD TO SPICY, PORK, CHICKEN, TURKEY)
- FRESH, LOCALLY BAKED BREADS GOURMET CRACKERS, NUTS, AND DRIED FRUITS
- WHOLESOME DIPS, PRESERVES,
   FRESH FRUITS AND SEASONAL
   VEGGIES
  - PICKLED VEGETABLES, OLIVES AND RELISH TRAY ITEMS.